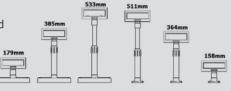

Freely adjustable telescopic pole height

All poles are factory standard and the BCD-1000/1100 is easily able to adjust the pole length by any users.

From 158mm to 533mm

One standard model meets all the different requirement of height

#### **DIMENSIONS (WXLXH)**

**BCD-1000D:** 231 x 105 x 179~533 mm **BCD-1000DN:** 231 x 105 x 158~511 mm **BCD-1000W:** 231 x 105 x 158 mm **BCD-1000WN:** 231 x 105 x 152 mm

**VFD:** 219 x 48.5 x 80 mm

**BCD-1100D:** 218 x 105 x 179~533 mm **BCD-1100DN:** 218 x 105 x 158~511 mm **BCD-1100W:** 218 x 105 x 158 mm **BCD-1100WN:** 218 x 105 x 152 mm