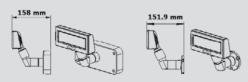

#### **DIMENSIONS (WXLXH)**

**BCD-1000D:** 231 x 105 x 179~533 mm **BCD-1000DN:** 231 x 105 x 158~511 mm **BCD-1000W:** 231 x 105 x 158 mm **BCD-1000WN:** 231 x 105 x 152 mm

**VFD:** 219 x 48.5 x 80 mm

**BCD-1100D:** 218 x 105 x 179~533 mm **BCD-1100DN:** 218 x 105 x 158~511 mm **BCD-1100W:** 218 x 105 x 158 mm **BCD-1100WN:** 218 x 105 x 152 mm

**VFD:** 167 x 47 x 80 mm