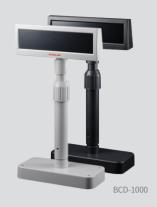

**USER-FRIENDLY AND CLEAR** 

**Customer Display** BCD-1000 / 1100

BIXOLON BCD-1000/1100 is powerful Vacuum Fluorescent Customer Display which provides a wide viewing angle, long life, high reliability and high display quality. It is designed to improve image and service with an enhanced customer display, featuring modules PC-based POS applications.

# BCD-1000 / 1100