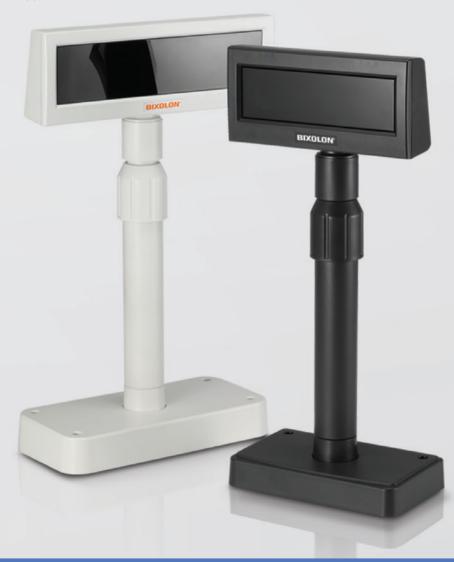

**USER-FRIENDLY AND CLEAR** 

**Customer Display** BCD-1000 / 1100

BIXOLON BCD-1000/1100 is powerful Vacuum Fluorescent Customer Display which provides a wide viewing angle, long life, high reliability and high display quality. It is designed to improve image and service with an enhanced customer display, featuring modules PC-based POS applications.

#### **Compact size and Clear display**

The BCD-1000/1100 is a slim customer display that provides your customers clear, easy-to-read information at the fastest data-transfer rate available. This easy-to-use VFD makes at attractive communication with customers by its fascinating design and rich colors.

### **User-friendly design**

With USB cable connection (BCD-1100) and pass-through functionality (BCD-1000), BIXOLON customer displays are all easy to connect with BIXOLON POS printer and directly connect with customers' existing host terminal. Especially the new BCD-1100 is a solution to make you save the power consumption and also save on counter place because it is not needed the power supply.